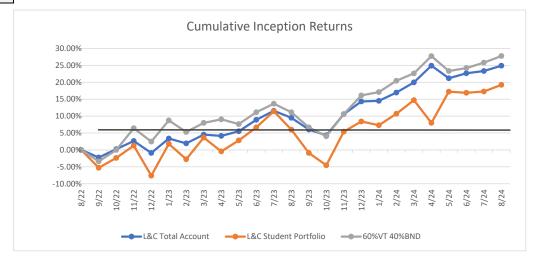

Portfolio Portfolio 40%BND

Student 60%VT

cbates@lclark.edu

503-475-1054

Prepared by Christopher Bates - Brampton Gillow Advisors

AS OF **8/31/2024** 

Month End

8/31/2022 9/30/2022

2.46%

4.61%

1.98%

| Cumulative Since Inception |         |           |           |           |        |          |          |        |  |  |  |  |  |
|----------------------------|---------|-----------|-----------|-----------|--------|----------|----------|--------|--|--|--|--|--|
|                            |         |           | Spring    | Spring    |        |          | Vanguard |        |  |  |  |  |  |
|                            | L&C     | L&C       | 2022      | 2023      |        | Vanguard | Total    |        |  |  |  |  |  |
|                            | Total   | Student   | Student   | Student   | 60%VT  | World    | Bond     | Nasdaq |  |  |  |  |  |
|                            | Account | Portfolio | Portfolio | Portfolio | 40%BND | Stock    | Agg*     | 100    |  |  |  |  |  |
|                            | 0.00%   | 0.00%     | 0.00%     |           | 0.00%  | 0.00%    | 0.00%    | 0.00%  |  |  |  |  |  |
|                            | -2.24%  | -5.28%    | -5.28%    |           | -3.38% | -4.64%   | -1.20%   | -4.57% |  |  |  |  |  |
|                            | 0.23%   | -2.38%    | -2.38%    |           | -0.03% | 1.44%    | -2.56%   | -0.76% |  |  |  |  |  |
|                            | 2.64%   | 1.28%     | 1.28%     |           | 6.42%  | 9.84%    | 0.55%    | 4.75%  |  |  |  |  |  |
|                            | -0.89%  | -7.60%    | -7.60%    |           | 2.47%  | 4.19%    | -0.50%   | -4.92% |  |  |  |  |  |
|                            | 3.38%   | 1.79%     | 1.79%     |           | 8.72%  | 12.16%   | 2.80%    | 5.20%  |  |  |  |  |  |
|                            | 1.93%   | -2.76%    | -2.76%    |           | 5.29%  | 8.60%    | -0.40%   | 4.82%  |  |  |  |  |  |
|                            | 4.51%   | 3.66%     | 3.66%     |           | 7.99%  | 11.33%   | 2.26%    | 14.59% |  |  |  |  |  |
|                            | 4.13%   | -0.45%    | -0.45%    |           | 9.03%  | 12.91%   | 4.09%    | 15.17% |  |  |  |  |  |
|                            | 5.52%   | 2.83%     | 2.83%     |           | 7.63%  | 11.54%   | 3.95%    | 24.25% |  |  |  |  |  |
|                            | 8.91%   | 6.68%     | 7.78%     | 4.56%     | 11.15% | 17.24%   | 3.28%    | 31.90% |  |  |  |  |  |
|                            | 11.57%  | 11.41%    | 13.30%    | 7.78%     | 13.67% | 21.60%   | 0.80%    | 36.99% |  |  |  |  |  |
|                            | 9.51%   | 5.99%     | 5.40%     | 7.12%     | 11.14% | 18.15%   | -0.90%   | 34.96% |  |  |  |  |  |
|                            | 6.04%   | -0.90%    | -3.66%    | 4.38%     | 6.66%  | 12.65%   | -0.69%   | 27.92% |  |  |  |  |  |
|                            | 4.33%   | -4.53%    | -7.50%    | 1.21%     | 4.05%  | 9.36%    | 3.66%    | 25.28% |  |  |  |  |  |
|                            | 10.58%  | 5.41%     | 4.60%     | 7.02%     | 10.58% | 19.21%   | 6.91%    | 38.83% |  |  |  |  |  |
|                            | 14.32%  | 8.39%     | 13.62%    | 11.30%    | 16.09% | 24.37%   | 7.04%    | 46.22% |  |  |  |  |  |
|                            | 14.48%  | 7.30%     | 5.56%     | 14.97%    | 17.10% | 24.37%   | 6.20%    | 48.88% |  |  |  |  |  |
|                            | 16.96%  | 10.67%    | 9.68%     | 19.09%    | 20.45% | 29.96%   | 5.92%    | 56.75% |  |  |  |  |  |
|                            | 19.96%  | 14.70%    | 19.10%    | 22.44%    | 22.63% | 33.58%   | 6.49%    | 58.54% |  |  |  |  |  |
|                            | 24.90%  | 7.99%     | 10.74%    | 12.75%    | 27.74% | 42.09%   | 4.35%    | 70.04% |  |  |  |  |  |
|                            |         |           |           |           |        |          |          |        |  |  |  |  |  |