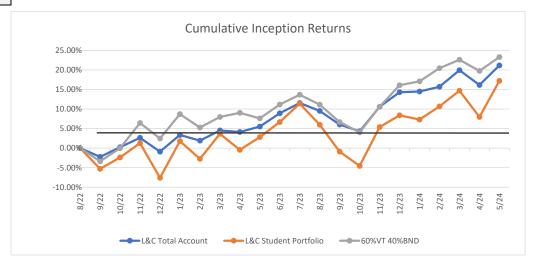

Lewis and Clark College Bates Center for Entrepreneurship Student Managed Investment Fund

cbates@lclark.edu

Prepared by Christopher Bates - Brampton Gillow Advisors

503-475-1054

AS OF 5/31/2024

|            |           |           |           |           |           |        |          |          |        |  | Cumulative Since Inception |           |           |           |        |          |          |        |  |
|------------|-----------|-----------|-----------|-----------|-----------|--------|----------|----------|--------|--|----------------------------|-----------|-----------|-----------|--------|----------|----------|--------|--|
|            |           |           | Spring    | Spring    | rall      |        |          | Vanguard |        |  | Spring Spring              |           |           |           |        |          | Vanguard |        |  |
|            |           | L&C       | 2022      | 2023      | 2023      |        | Vanguard | Total    |        |  | L&C                        | L&C       | 2022      | 2023      |        | Vanguard | Total    |        |  |
|            | L&C Total | Student   | Student   | Student   | Student   | 60%VT  | World    | Bond     | Nasdaq |  | Total                      | Student   | Student   | Student   | 60%VT  | World    | Bond     | Nasdaq |  |
| Month End  | Account   | Portfolio | Portfolio | Portfolio | Portfolio | 40%BND | Stock    | Agg*     | 100    |  | Account                    | Portfolio | Portfolio | Portfolio | 40%BND | Stock    | Agg*     | 100    |  |
| 8/31/2022  | 0.00%     | 0.00%     | 0.00%     |           |           | 0.00%  | 0.00%    | 0.00%    | 0.00%  |  | 0.00%                      | 0.00%     | 0.00%     |           | 0.00%  | 0.00%    | 0.00%    | 0.00%  |  |
| 9/30/2022  | -2.24%    | -5.28%    | -5.28%    |           |           | -3.38% | -4.64%   | -1.20%   | -4.57% |  | -2.24%                     | -5.28%    | -5.28%    |           | -3.38% | -4.64%   | -1.20%   | -4.57% |  |
| 10/31/2022 | 2.51%     | 3.07%     | 3.07%     |           |           | 3.46%  | 6.38%    | -1.37%   | 4.00%  |  | 0.23%                      | -2.38%    | -2.38%    |           | -0.03% | 1.44%    | -2.56%   | -0.76% |  |
| 11/30/2022 | 2.41%     | 3.75%     | 3.75%     |           |           | 6.46%  | 8.28%    | 3.20%    | 5.54%  |  | 2.64%                      | 1.28%     | 1.28%     |           | 6.42%  | 9.84%    | 0.55%    | 4.75%  |  |
| 12/31/2022 | -3.44%    | -8.77%    | -8.77%    |           |           | -3.72% | -5.14%   | -1.05%   | -9.23% |  | -0.89%                     | -7.60%    | -7.60%    |           | 2.47%  | 4.19%    | -0.50%   | -4.92% |  |
| 1/31/2023  | 4.30%     | 10.17%    | 10.17%    |           |           | 6.10%  | 7.65%    | 3.31%    | 10.64% |  | 3.38%                      | 1.79%     | 1.79%     |           | 8.72%  | 12.16%   | 2.80%    | 5.20%  |  |
| 2/28/2023  | -1.40%    | -4.47%    | -4.47%    |           |           | -3.16% | -3.18%   | -3.11%   | -0.36% |  | 1.93%                      | -2.76%    | -2.76%    |           | 5.29%  | 8.60%    | -0.40%   | 4.82%  |  |
| 3/31/2023  | 1.44%     | 2.74%     | 2.74%     |           |           | 2.57%  | 2.52%    | 2.67%    | 9.32%  |  | 4.51%                      | 3.66%     | 3.66%     |           | 7.99%  | 11.33%   | 2.26%    | 14.59% |  |
| 4/30/2023  | -0.36%    | -3.97%    | -3.97%    |           |           | 0.96%  | 1.42%    | 0.09%    | 0.51%  |  | 4.13%                      | -0.45%    | -0.45%    |           | 9.03%  | 12.91%   | 4.09%    | 15.17% |  |
| 5/31/2023  | 1.33%     | -4.04%    | -4.04%    |           |           | -1.28% | -1.21%   | -1.42%   | 7.88%  |  | 5.52%                      | 2.83%     | 2.83%     |           | 7.63%  | 11.54%   | 3.95%    | 24.25% |  |
| 6/30/2023  | 3.21%     | 3.74%     | 4.87%     | 4.56%     |           | 3.27%  | 5.10%    | -0.22%   | 6.16%  |  | 8.91%                      | 6.68%     | 7.78%     | 4.56%     | 11.15% | 17.24%   | 3.28%    | 31.90% |  |
| 7/31/2023  | 2.44%     | 2.12%     | 5.12%     | 3.08%     |           | 2.27%  | 3.72%    | -0.63%   | 3.86%  |  | 11.57%                     | 11.41%    | 13.30%    | 7.78%     | 13.67% | 21.60%   | 0.80%    | 36.99% |  |
| 8/31/2023  | -1.84%    | -4.86%    | -6.97%    | -0.62%    |           | -2.23% | -2.84%   | -0.94%   | -5.08% |  | 9.51%                      | 5.99%     | 5.40%     | 7.12%     | 11.14% | 18.15%   | -0.90%   | 34.96% |  |
| 9/30/2023  | -3.17%    | -6.50%    | -8.59%    | -5.52%    |           | -4.03% | -4.66%   | -2.74%   | -5.22% |  | 6.04%                      | -0.90%    | -3.66%    | 4.38%     | 6.66%  | 12.65%   | -0.69%   | 27.92% |  |
| 10/31/2023 | -1.61%    | -3.67%    | -4.02     | -3.04     |           | -2.46% | -2.92%   | -1.52%   | -2.07% |  | 4.33%                      | -4.53%    | -7.50%    | 1.21%     | 4.05%  | 9.36%    | 3.66%    | 25.28% |  |
| 11/30/2023 | 5.99%     | 10.42%    | 13.09%    | 5.74%     |           | 7.41%  | 9.01%    | 4.23%    | 10.82% |  | 10.58%                     | 5.41%     | 4.60%     | 7.02%     | 10.58% | 19.21%   | 6.91%    | 38.83% |  |
| 12/31/2023 | 3.39%     | 4.37%     | 5.30%     | 4.28%     |           | 3.89%  | 4.33%    | 2.97%    | 5.32%  |  | 14.32%                     | 8.39%     | 13.62%    | 11.30%    | 16.09% | 24.37%   | 7.04%    | 46.22% |  |
| 1/31/2024  | 0.14%     | -1.01%    | -7.09%    | 3.28%     | 3.03%     | -0.05% | 0.00%    | -0.16%   | 1.82%  |  | 14.48%                     | 7.30%     | 5.56%     | 14.97%    | 17.10% | 24.37%   | 6.20%    | 48.88% |  |
| 2/29/2024  | 1.07%     | 3.14%     | 3.90%     | 3.58%     | 1.98%     | 2.46%  | 4.49%    | -1.81%   | 7.20%  |  | 15.70%                     | 10.67%    | 9.68%     | 19.09%    | 20.45% | 29.96%   | 5.92%    | 56.75% |  |
| 3/31/2024  | 3.67%     | 3.64%     | 4.19%     | 2.78%     | 3.70%     | 4.61%  | 7.41%    | 0.88%    | 8.42%  |  | 19.96%                     | 14.70%    | 19.10%    | 22.44%    | 22.63% | 33.58%   | 6.49%    | 58.54% |  |

4/30/2024 -3.18% -5.84% -3.09% -7.88% -7.32% -3.31% -3.58% -2.70% -4.37% 16.15% 7.99% 10.74% 12.75% 19.76% 28.80% 4.35% 51.60% 12.60% 5.90% 1.37% 6.15% 21.17% 17.21% 24.69% 19.41% 6.01% 60.93% 4.33% 5.84% 3.61% 4.60% 23.31% 34.72% 5/31/2024 8.53%