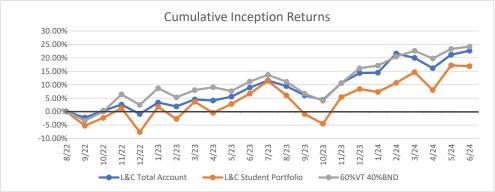

Lewis and Clark College
Bates Center for Entrepreneurship
Student Managed Investment Fund

Prepared by Christopher Bates - Brampton Gillow Advisors

cbates@lclark.edu

503-475-1054

AS OF **6/30/2024** 

|            |           |           |           |           |           |        |          |          |        |       |         | Cu        |           | Since Ince | ption  |          |          |        |
|------------|-----------|-----------|-----------|-----------|-----------|--------|----------|----------|--------|-------|---------|-----------|-----------|------------|--------|----------|----------|--------|
|            |           |           | Spring    | Spring    | Fall      |        |          | Vanguard |        |       |         |           |           | Spring     |        |          | Vanguard |        |
|            |           | L&C       | 2022      | 2023      | 2023      |        | Vanguard | Total    |        |       | L&C     | L&C       | 2022      | 2023       |        | Vanguard | Total    |        |
|            | L&C Total | Student   | Student   | Student   | Student   | 60%VT  | World    | Bond     | Nasdaq |       | Total   | Student   | Student   | Student    | 60%VT  | World    | Bond     | Nasdaq |
| Month End  | Account   | Portfolio | Portfolio | Portfolio | Portfolio | 40%BND | Stock    | Agg*     | 100    |       | Account | Portfolio | Portfolio | Portfolio  | 40%BND | Stock    | Agg*     | 100    |
| 8/31/2022  | 0.00%     | 0.00%     | 0.00%     |           |           | 0.00%  | 0.00%    | 0.00%    | 0.00%  |       | 0.00%   | 0.00%     | 0.00%     |            | 0.00%  | 0.00%    | 0.00%    | 0.00%  |
| 9/30/2022  | -2.24%    | -5.28%    | -5.28%    |           |           | -3.38% | -4.64%   | -1.20%   | -4.57% |       | -2.24%  | -5.28%    | -5.28%    |            | -3.38% | -4.64%   | -1.20%   | -4.57% |
| 10/31/2022 | 2.51%     | 3.07%     | 3.07%     |           |           | 3.46%  | 6.38%    | -1.37%   | 4.00%  |       | 0.23%   | -2.38%    | -2.38%    |            | -0.03% | 1.44%    | -2.56%   | -0.76% |
| 11/30/2022 | 2.41%     | 3.75%     | 3.75%     |           |           | 6.46%  | 8.28%    | 3.20%    | 5.54%  |       | 2.64%   | 1.28%     | 1.28%     |            | 6.42%  | 9.84%    | 0.55%    | 4.75%  |
| 12/31/2022 | -3.44%    | -8.77%    | -8.77%    |           |           | -3.72% | -5.14%   | -1.05%   | -9.23% |       | -0.89%  | -7.60%    | -7.60%    |            | 2.47%  | 4.19%    | -0.50%   | -4.92% |
| 1/31/2023  | 4.30%     | 10.17%    | 10.17%    |           |           | 6.10%  | 7.65%    | 3.31%    | 10.64% |       | 3.38%   | 1.79%     | 1.79%     |            | 8.72%  | 12.16%   | 2.80%    | 5.20%  |
| 2/28/2023  | -1.40%    | -4.47%    | -4.47%    |           |           | -3.16% | -3.18%   | -3.11%   | -0.36% |       | 1.93%   | -2.76%    | -2.76%    |            | 5.29%  | 8.60%    | -0.40%   | 4.82%  |
| 3/31/2023  | 1.44%     | 2.74%     | 2.74%     |           |           | 2.57%  | 2.52%    | 2.67%    | 9.32%  |       | 4.51%   | 3.66%     | 3.66%     |            | 7.99%  | 11.33%   | 2.26%    | 14.59% |
| 4/30/2023  | -0.36%    | -3.97%    | -3.97%    |           |           | 0.96%  | 1.42%    | 0.09%    | 0.51%  |       | 4.13%   | -0.45%    | -0.45%    |            | 9.03%  | 12.91%   | 4.09%    | 15.17% |
| 5/31/2023  | 1.33%     | -4.04%    | -4.04%    |           |           | -1.28% | -1.21%   | -1.42%   | 7.88%  |       | 5.52%   | 2.83%     | 2.83%     |            | 7.63%  | 11.54%   | 3.95%    | 24.25% |
| 6/30/2023  | 3.21%     | 3.74%     | 4.87%     | 4.56%     |           | 3.27%  | 5.10%    | -0.22%   | 6.16%  |       | 8.91%   | 6.68%     | 7.78%     | 4.56%      | 11.15% | 17.24%   | 3.28%    | 31.90% |
| 7/31/2023  | 2.44%     | 2.12%     | 5.12%     | 3.08%     |           | 2.27%  | 3.72%    | -0.63%   | 3.86%  |       | 11.57%  | 11.41%    | 13.30%    | 7.78%      | 13.67% | 21.60%   | 0.80%    | 36.99% |
| 8/31/2023  | -1.84%    | -4.86%    | -6.97%    | -0.62%    |           | -2.23% | -2.84%   | -0.94%   | -5.08% |       | 9.51%   | 5.99%     | 5.40%     | 7.12%      | 11.14% | 18.15%   | -0.90%   | 34.96% |
| 9/30/2023  | -3.17%    | -6.50%    | -8.59%    | -5.52%    |           | -4.03% | -4.66%   | -2.74%   | -5.22% |       | 6.04%   | -0.90%    | -3.66%    | 4.38%      | 6.66%  | 12.65%   | -0.69%   | 27.92% |
| 10/31/2023 | -1.61%    | -3.67%    | -4.02     | -3.04     |           | -2.46% | -2.92%   | -1.52%   | -2.07% |       | 4.33%   | -4.53%    | -7.50%    | 1.21%      | 4.05%  | 9.36%    | 3.66%    | 25.28% |
| 11/30/2023 | 5.99%     | 10.42%    | 13.09%    | 5.74%     |           | 7.41%  | 9.01%    | 4.23%    | 10.82% |       | 10.58%  | 5.41%     | 4.60%     | 7.02%      | 10.58% | 19.21%   | 6.91%    | 38.83% |
| 12/31/2023 | 3.39%     | 4.37%     | 5.30%     | 4.28%     |           | 3.89%  | 4.33%    | 2.97%    | 5.32%  |       | 14.32%  | 8.39%     | 13.62%    | 11.30%     | 16.09% | 24.37%   | 7.04%    | 46.22% |
| 1/31/2024  | 0.14%     | -1.01%    | -7.09%    | 3.28%     | 3.03%     | -0.05% | 0.00%    | -0.16%   | 1.82%  |       | 14.48%  | 7.30%     | 5.56%     | 14.97%     | 17.10% | 24.37%   | 6.20%    | 48.88% |
| 2/29/2024  | 6.24%     | 3.14%     | 3.90%     | 3.58%     | 1.98%     | 2.46%  | 4.49%    | -1.81%   | 7.20%  |       | 21.61%  | 10.67%    | 9.68%     | 19.09%     | 20.45% | 29.96%   | 5.92%    | 56.75% |
| 3/31/2024  | -1.37%    | 3.64%     | 4.19%     | 2.78%     | 3.70%     | 4.61%  | 7.41%    | 0.88%    | 8.42%  |       | 19.96%  | 14.70%    | 19.10%    | 22.44%     | 22.63% | 33.58%   | 6.49%    | 58.54% |
| 4/30/2024  | -3.18%    | -5.84%    | -3.09%    | -7.88%    | -7.32%    | -3.31% | -3.58%   | -2.70%   | -4.37% |       | 16.15%  | 7.99%     | 10.74%    | 12.75%     | 19.76% | 28.80%   | 4.35%    | 51.60% |
| 5/31/2024  | 4.33%     | 8.53%     | 12.60%    | 5.90%     | 5.84%     | 3.61%  | 4.60%    | 1.37%    | 6.15%  |       | 21.17%  | 17.21%    | 24.69%    | 19.41%     | 23.31% | 34.72%   | 6.01%    | 60.93% |
| 6/30/2024  | 1.21%     | -0.28%    | -2.21%    | 1.75%     | 0.55%     | 0.92%  | 1.07%    | 0.57%    | 6.30%  |       | 22.64%  | 16.89%    | 21.94%    | 21.50%     | 24.17% | 36.16%   | 6.90%    | 71.07% |
| 7/31/2024  |           |           |           |           |           |        |          |          |        | D . 1 |         |           |           |            |        |          |          |        |